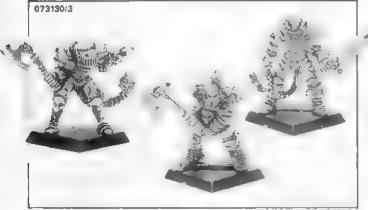

### 073142 CHAMPIONS OF SLAANESH EACH TRADE SLEEVE CONTAINS 2 EACH OF 6 DIFFERENT BLISTERS

Copyright @ 1989 Games Workshop Ltd. All rights reserved.

DESIGNED BY JES GOODWIN

### 073142 CHAMPIONS OF SLAANESH EACH TRADE SLEEVE CONTAINS 2 EACH OF 6 DIFFERENT BLISTERS

DESIGNED BY JES GOODWIN & BOB NAISMITH Copyright @ 1989 Germe Workshop Ltd. All rights reserved.